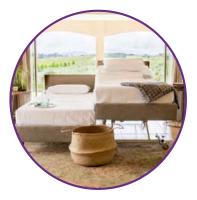

## ICARE PARTNER BEDS

keeping people together

All Icare Beds can be made for couples to sleep side by side with no gap between mattresses. You simply choose in 3 steps.

- Choose which model each partner wants.
- 2. Choose the bed size (long single or king single)
- 3. Choose which side each partner will be sleeping on. This can be filled out on the Icare Partner Diagram form (see across page)

## SIDE x SIDE SIZE CONFIGURATIONS:

Note: This makes a super king size bed

## **MODEL CONFIGURATIONS:**

Companion