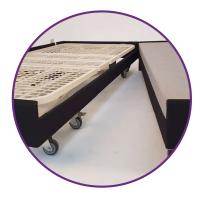

## **KEY HIGHLIGHTS:**

Centre rails are upholstered and recessed.

Side x side configurations.

Easy to move companion base.

Separate headboards for each bed.

Left or right side sleeping preferences.

No gap between the mattresses.