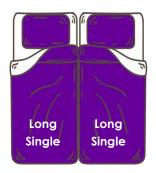

## ICARE PARTNER BEDS

keeping people together





All Icare Beds can be made for couples to sleep side by side with no gap between mattresses. You simply choose in 3 steps.

- Choose which model each partner wants.
- 2. Choose the bed size (long single or king single)
- 3. Choose which side each partner will be sleeping on. This can be filled out on the Icare Partner Diagram form (see across page)

Note: Headboards are sold as a separate item and only can be sold to fit each side. You cannot get a one piece headboard for Partner bed configurations.



## SIDE x SIDE SIZE CONFIGURATIONS:



Note: This makes a super king size bed









## **KEY HIGHLIGHTS:**



Centre rails are upholstered and recessed.



Side x side configurations.



Easy to move companion base.



Separate headboards for each bed.



Left or right side sleeping preferences.



No gap between the mattresses.

## **MODEL CONFIGURATIONS:**





Companion