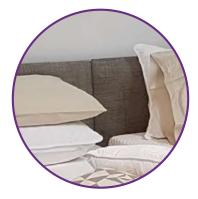

## **KEY HIGHLIGHTS:**

Centre rails are upholstered and recessed.

Side x side configurations.

Easy to move companion base.

Separate headboards for each bed.

Left or right side sleeping preferences.

No gap between the mattresses.