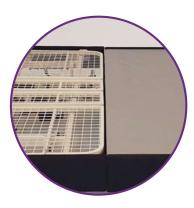

## **KEY HIGHLIGHTS:**

Centre rails are upholstered and recessed.

Side x side configurations.

Easy to move companion base.

Separate headboards for each bed.

Left or right side sleeping preferences.

No gap between the mattresses.