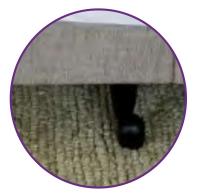

## **KEY HIGHLIGHTS:**

Centre rails are upholstered and recessed.

Side x side configurations.

Easy to move companion base.

Separate headboards for each bed.

Left or right side sleeping preferences.

No gap between the mattresses.