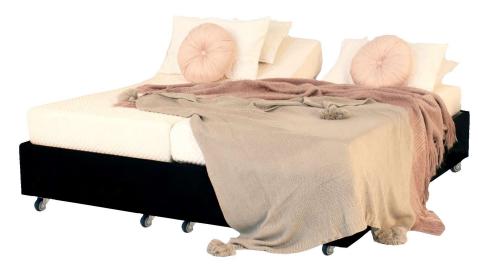

## **KEY HIGHLIGHTS:**

Centre rails are upholstered and recessed.

Side x side configurations.

Easy to move companion base.

Separate headboards for each bed.

Left or right side sleeping preferences.

No gap between the mattresses.

## **MODEL CONFIGURATIONS:**

Companion