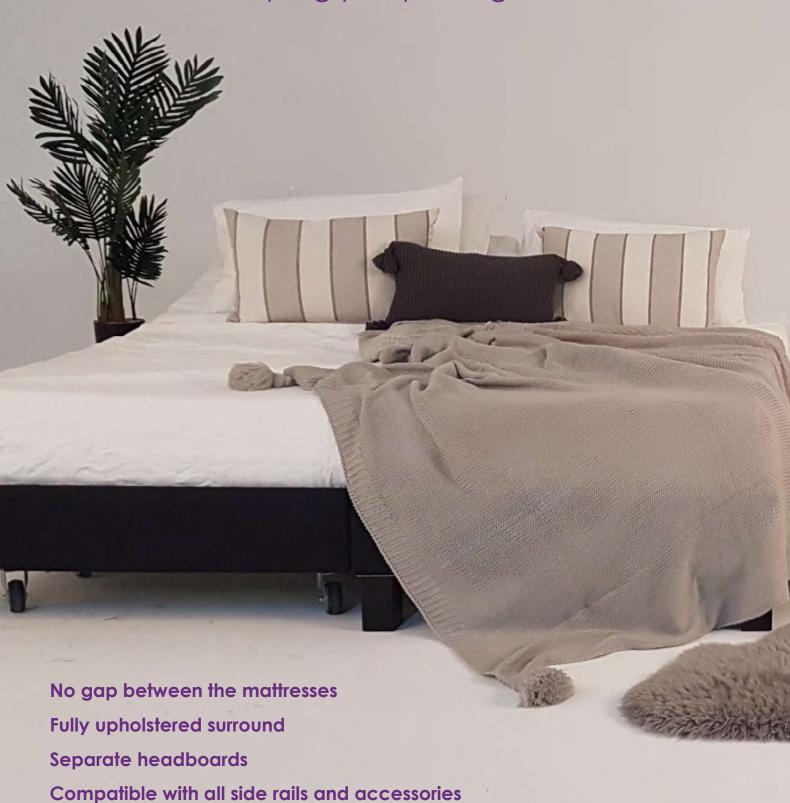

## ICARE PARTNER BEDS

keeping people together

All Icare Beds can be made for couples to sleep side by side with no gap between mattresses. You simply choose in 3 steps.

- Choose which model each partner wants.
- 2. Choose the bed size (long single or king single)
- 3. Choose which side each partner will be sleeping on. This can be filled out on the Icare Partner Diagram form (see across page)

## **KEY HIGHLIGHTS:**

Centre rails are upholstered and recessed.

Side x side configurations.

Easy to move companion base.

Separate headboards for each bed.

Left or right side sleeping preferences.

No gap between the mattresses.

## **MODEL CONFIGURATIONS:**

Companion