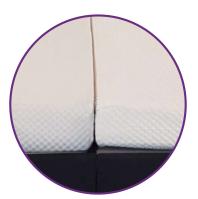

## **KEY HIGHLIGHTS:**

Centre rails are upholstered and recessed.

Side x side configurations.

Easy to move companion base.

Separate headboards for each bed.

Left or right side sleeping preferences.

No gap between the mattresses.