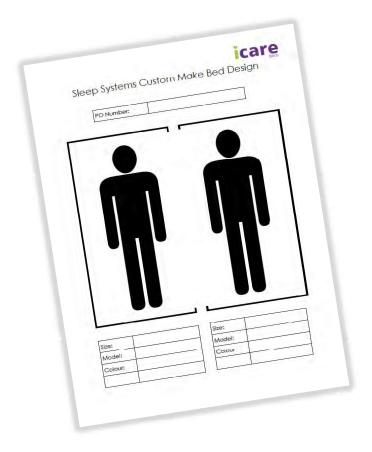

## ICARE PARTNER BEDS

keeping people together

All Icare Beds can be made for couples to sleep side by side with no gap between mattresses. You simply choose in 3 steps.

- Choose which model each partner wants.
- 2. Choose the bed size (long single or king single)
- 3. Choose which side each partner will be sleeping on. This can be filled out on the Icare Partner Diagram form (see across page)

Note: Headboards are sold as a separate item and only can be sold to fit each side. You cannot get a one piece headboard for Partner bed configurations.