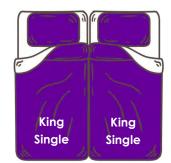

## ICARE PARTNER BEDS

keeping people together





All Icare Beds can be made for couples to sleep side by side with no gap between mattresses. You simply choose in 3 steps.

- Choose which model each partner wants.
- 2. Choose the bed size (long single or king single)
- 3. Choose which side each partner will be sleeping on. This can be filled out on the Icare Partner Diagram form (see across page)

Note: Headboards are sold as a separate item and only can be sold to fit each side. You cannot get a one piece headboard for Partner bed configurations.



## SIDE x SIDE SIZE CONFIGURATIONS:



Note: This makes a super king size bed









## **KEY HIGHLIGHTS:**



Centre rails are upholstered and recessed.



Side x side configurations.



Easy to move companion base.



Separate headboards for each bed.



Left or right side sleeping preferences.



No gap between the mattresses.

## **MODEL CONFIGURATIONS:**





Companion