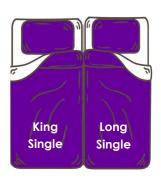

## ICARE PARTNER BEDS

keeping people together





All Icare Beds can be made for couples to sleep side by side with no gap between mattresses. You simply choose in 3 steps.

- Choose which model each partner wants.
- 2. Choose the bed size (long single or king single)
- 3. Choose which side each partner will be sleeping on. This can be filled out on the Icare Partner Diagram form (see across page)

Note: Headboards are sold as a separate item and only can be sold to fit each side. You cannot get a one piece headboard for Partner bed configurations.



## SIDE x SIDE SIZE CONFIGURATIONS:



Note: This makes a super king size bed









## **KEY HIGHLIGHTS:**



Centre rails are upholstered and recessed.



Side x side configurations.



Easy to move companion base.



Separate headboards for each bed.



Left or right side sleeping preferences.



No gap between the mattresses.

## **MODEL CONFIGURATIONS:**





Companion